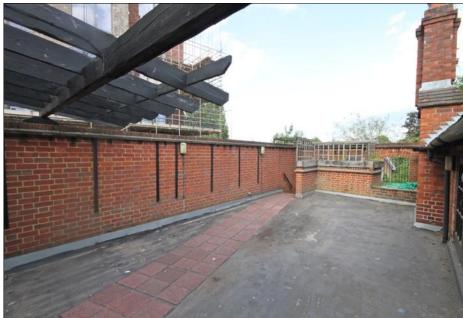

ROOF TERRACE

LIVING ROOM 8.4 x 3.8m 27'4 x 12'4

+-

...

BEDROOM

4.0 x 3.3m 13'0 x 10'10

KITCHEN 4.2 x 2.8m 13'9 x 9'2