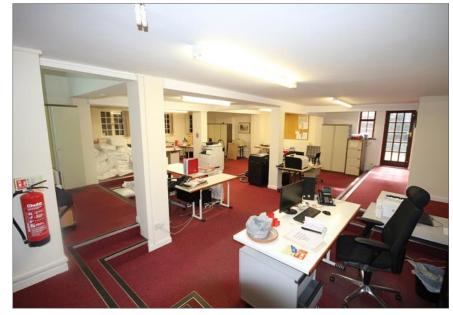

## 55-57 Moorbridge Road Maidenhead, Berkshire, SL6 8LT

"A great investment/ development opportunity"

An interesting opportunity to acquire the freehold interest, with vacant possession, of this substantial period building located in central Maidenhead opposite Waitrose car park. The building is currently arranged with offices predominantly on the ground floor and residential accommodation to the first floor however under "Class E" planning guidelines the property could potentially lend itself to a number of uses or redevelopment.