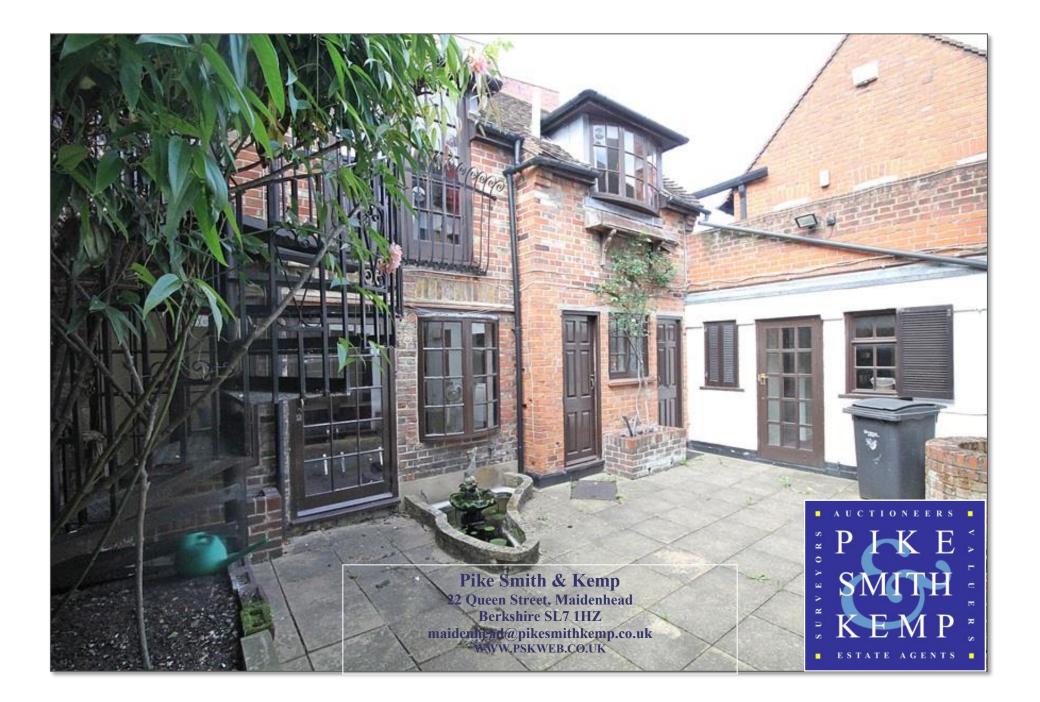

## 55-57 Moorbridge Road Maidenhead, Berkshire, SL6 8LT

"A great investment/ development opportunity"

An interesting opportunity to acquire the freehold interest, with vacant possession, of this substantial period building located in central Maidenhead opposite Waitrose car park. The building is currently arranged with offices predominantly on the ground floor and residential accommodation to the first floor however under "Class E" planning guidelines the property could potentially lend itself to a number of uses or redevelopment.