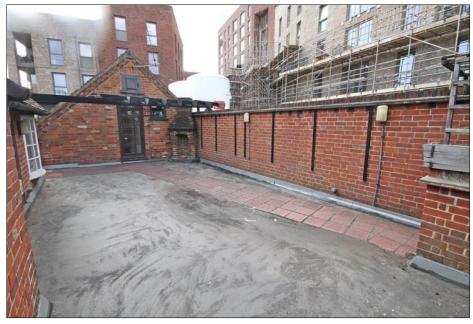

ROOF TERRACE

LIVING ROOM 8.4 x 3.8m 27'4 x 12'4

+-

...

BEDROOM

4.0 x 3.3m 13'0 x 10'10

KITCHEN 4.2 x 2.8m 13'9 x 9'2