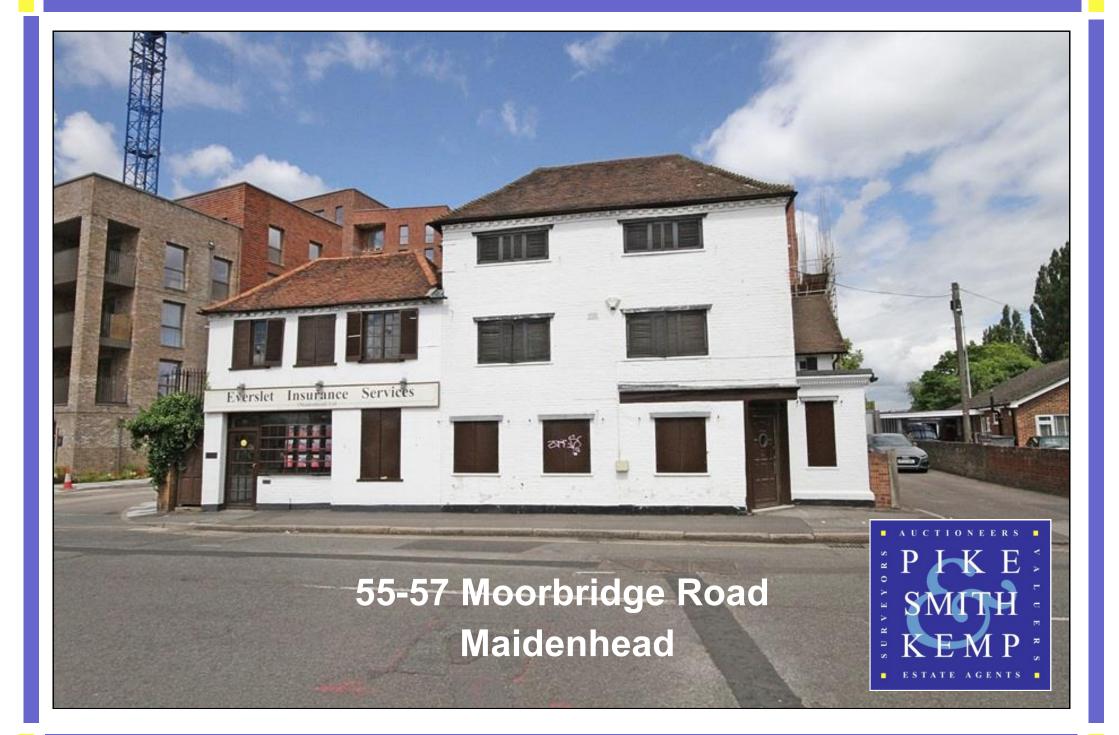

## 55-57 Moorbridge Road Maidenhead, Berkshire, SL6 8LT

"A great investment/ development opportunity"

An interesting opportunity to acquire the freehold interest, with vacant possession, of this substantial period building located in central Maidenhead opposite Waitrose car park. The building is currently arranged with offices predominantly on the ground floor and residential accommodation to the first floor however under "Class E" planning guidelines the property could potentially lend itself to a number of uses or redevelopment.

The property is situated in a convenient location in the centre of town within easy reach of the train station. The M4 and M40 motorways are easily accessible providing access to Heathrow and Central London. Rail services to London are available from Maidenhead station with excellent service to London Paddington and directly into the city centre via the Elizabeth Line.

## PRICE: £850,000 FREEHOLD

Pike Smith & Kemp 22 Queen Street, Maidenhead Berkshire SL7 1HZ

maidenhead@pikesmithkemp.co.uk 01628 621177

GROUND FLOOR

OFFICE

3.9 x 3.9m 12'10 x 12'9

> OFFICE 3.3 x 3.2m 10'9 x 10'5