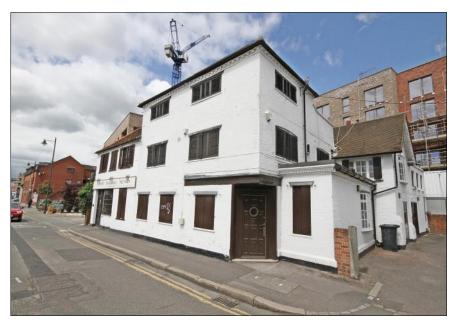

## 55-57 Moorbridge Road Maidenhead, Berkshire, SL6 8LT

"A great investment/ development opportunity"

An interesting opportunity to acquire the freehold interest, with vacant possession, of this substantial period building located in central Maidenhead opposite Waitrose car park. The building is currently arranged with offices predominantly on the ground floor and residential accommodation to the first floor however under "Class E" planning guidelines the property could potentially lend itself to a number of uses or redevelopment.

The property is situated in a convenient location in the centre of town within easy reach of the train station. The M4 and M40 motorways are easily accessible providing access to Heathrow and Central London. Rail services to London are available from Maidenhead station with excellent service to London Paddington and directly into the city centre via the Elizabeth Line.