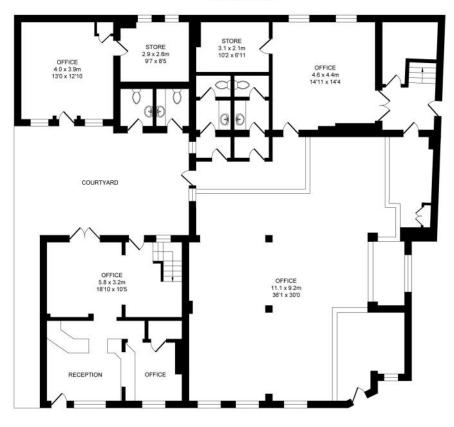

## PRICE: £850,000 FREEHOLD

Pike Smith & Kemp 22 Queen Street, Maidenhead Berkshire SL7 1HZ

maidenhead@pikesmithkemp.co.uk 01628 621177

GROUND FLOOR

OFFICE

3.9 x 3.9m 12'10 x 12'9

> OFFICE 3.3 x 3.2m 10'9 x 10'5

> > OFFICE

5.8 x 3.6m

18'10 x 11'10

OFFICE 2.9 x 2.6m 9'5 x 8'5

\*?

 $\bigcirc$ 

0

BEDROOM 3.9 x 2.5m 12'9 x 8'2

TOTAL APPROX. FLOOR AREA 402 SQ.M. (4327 SQ.FT.) All measurements of doors, windows, rooms and any other items are approximate and no responsibility is taken for any error, omission or mis-statement. This plan is for illustrative purposes only and should be used as such. Not to scale. www.pikesmithkemp.co.uk FIRST FLOOR