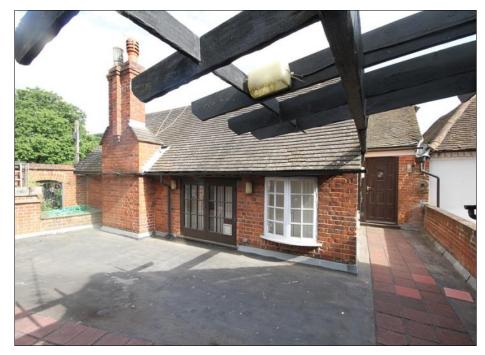

## 55-57 Moorbridge Road Maidenhead, Berkshire, SL6 8LT

"A great investment/ development opportunity"

An interesting opportunity to acquire the freehold interest, with vacant possession, of this substantial period building located in central Maidenhead opposite Waitrose car park. The building is currently arranged with offices predominantly on the ground floor and residential accommodation to the first floor however under "Class E" planning guidelines the property could potentially lend itself to a number of uses or redevelopment.

ROOF TERRACE

LIVING ROOM 8.4 x 3.8m 27'4 x 12'4

+-

...

BEDROOM

4.0 x 3.3m 13'0 x 10'10

KITCHEN 4.2 x 2.8m 13'9 x 9'2