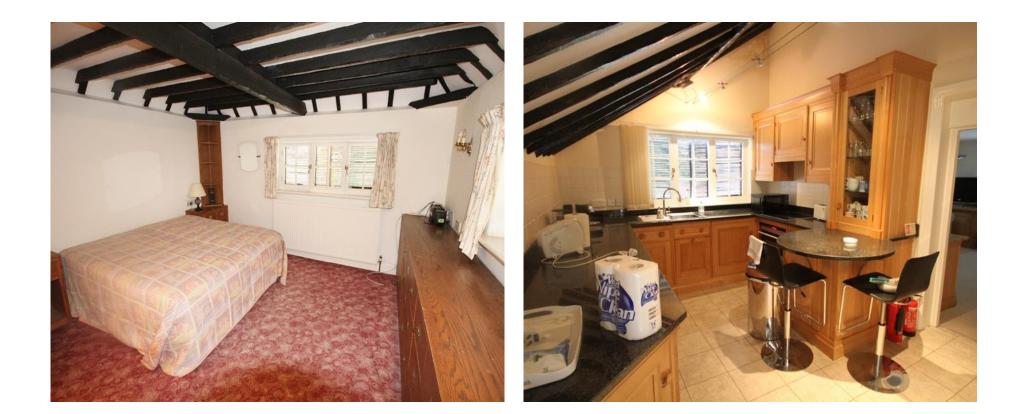

## 55-57 Moorbridge Road Maidenhead, Berkshire, SL6 8LT

"A great investment/ development opportunity"

An interesting opportunity to acquire the freehold interest, with vacant possession, of this substantial period building located in central Maidenhead opposite Waitrose car park. The building is currently arranged with offices predominantly on the ground floor and residential accommodation to the first floor however under "Class E" planning guidelines the property could potentially lend itself to a number of uses or redevelopment.

## PRICE: £850,000 FREEHOLD

Pike Smith & Kemp 22 Queen Street, Maidenhead Berkshire SL7 1HZ

maidenhead@pikesmithkemp.co.uk 01628 621177

GROUND FLOOR

OFFICE

3.9 x 3.9m 12'10 x 12'9

> OFFICE 3.3 x 3.2m 10'9 x 10'5