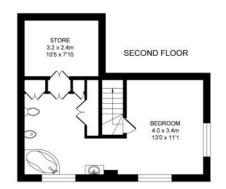

> > OFFICE

5.8 x 3.6m

18'10 x 11'10

OFFICE 2.9 x 2.6m 9'5 x 8'5

\*?

 $\bigcirc$ 

0

BEDROOM 3.9 x 2.5m 12'9 x 8'2

TOTAL APPROX. FLOOR AREA 402 SQ.M. (4327 SQ.FT.) All measurements of doors, windows, rooms and any other items are approximate and no responsibility is taken for any error, omission or mis-statement. This plan is for illustrative purposes only and should be used as such. Not to scale. www.pikesmithkemp.co.uk FIRST FLOOR